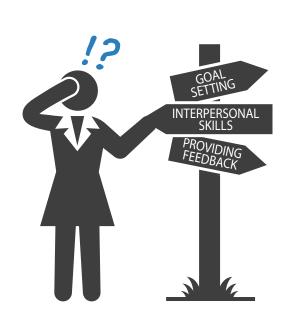

- goal setting
- interpersonal skills
- providing feedback

500 said the support they received to meet the needs of their new role was insufficient.

By the 6 month mark 63% of respondents still felt less than effective in their new role and at 12 months 50% still felt somewhat ineffective.