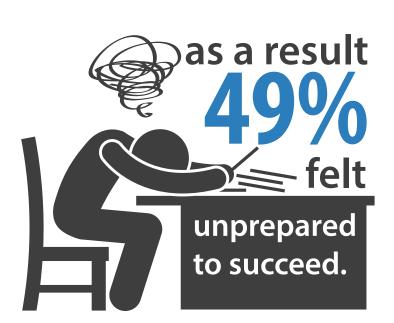

## Will your First-Time Managers Sink or Swim?

A recent study by Blanchard with over 500 managers revealed

**ONLY 15%** 

received any training prior to switching into the role of manager,

Less than half reported receiving adequate training in these vital areas: