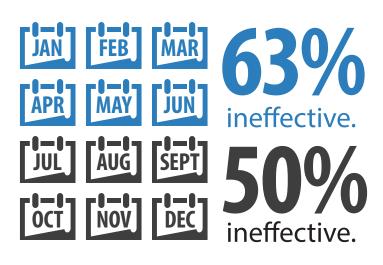

- goal setting
- interpersonal skills
- providing feedback

500 said the support they received to meet the needs of their new role was insufficient.

By the 6 month mark 63% of respondents still felt less than effective in their new role and at 12 months 50% still felt somewhat ineffective.